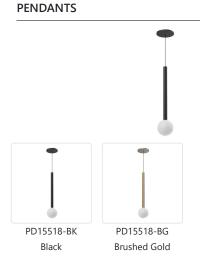

#### **DESCRIPTION**

**PROJECT** 

Elixir is both decorative and minimal. With an opal glass globe or acrylic diffuser adorned by a thick metallic stem, this collection is both simple and geometrically interesting. Available with or without varied styling. Available in Black and Brushed Gold.