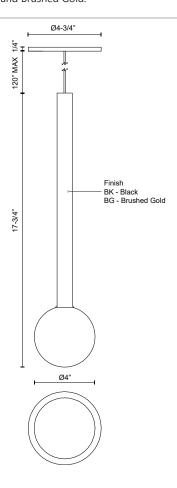

#### **SPECIFICATION DETAILS**

| Fixture Dimensions       | D4" x H17-3/4"                                             |
|--------------------------|------------------------------------------------------------|
| Light Source             | LED with DC Driver                                         |
| Wattage                  | 8W                                                         |
| Total Lumens             | 595lm                                                      |
| Delivered Lumens         | BK-474lm                                                   |
| Voltage                  | 120V                                                       |
| Color Temperature        | 3000K                                                      |
| CRI (Ra)                 | 90CRI                                                      |
| Optional Color Temps     | 2700K - 5000K Available, Minimum Order Quantities<br>Apply |
| LED Rated Life           | 50,000 hours                                               |
| Dimming                  | 100% - 10%, TRIAC or ELV Dimmer (Not Included)             |
| Glass Details            | Opal Glass                                                 |
| Adjustable               | Yes                                                        |
| Wire Length              | 120" Max                                                   |
| Wire Type                | Black Coaxial Wire                                         |
| Minimum Hang Height      | 20"                                                        |
| Sloped Ceiling Adaptable | Yes                                                        |
| Location                 | Dry                                                        |
| CEC Title 24 JA8         | Yes, JA8-2022                                              |
| <b>Canopy Dimensions</b> | D4-3/4" x H1/4"                                            |
| Paint Finish             | BG02; BK02;                                                |